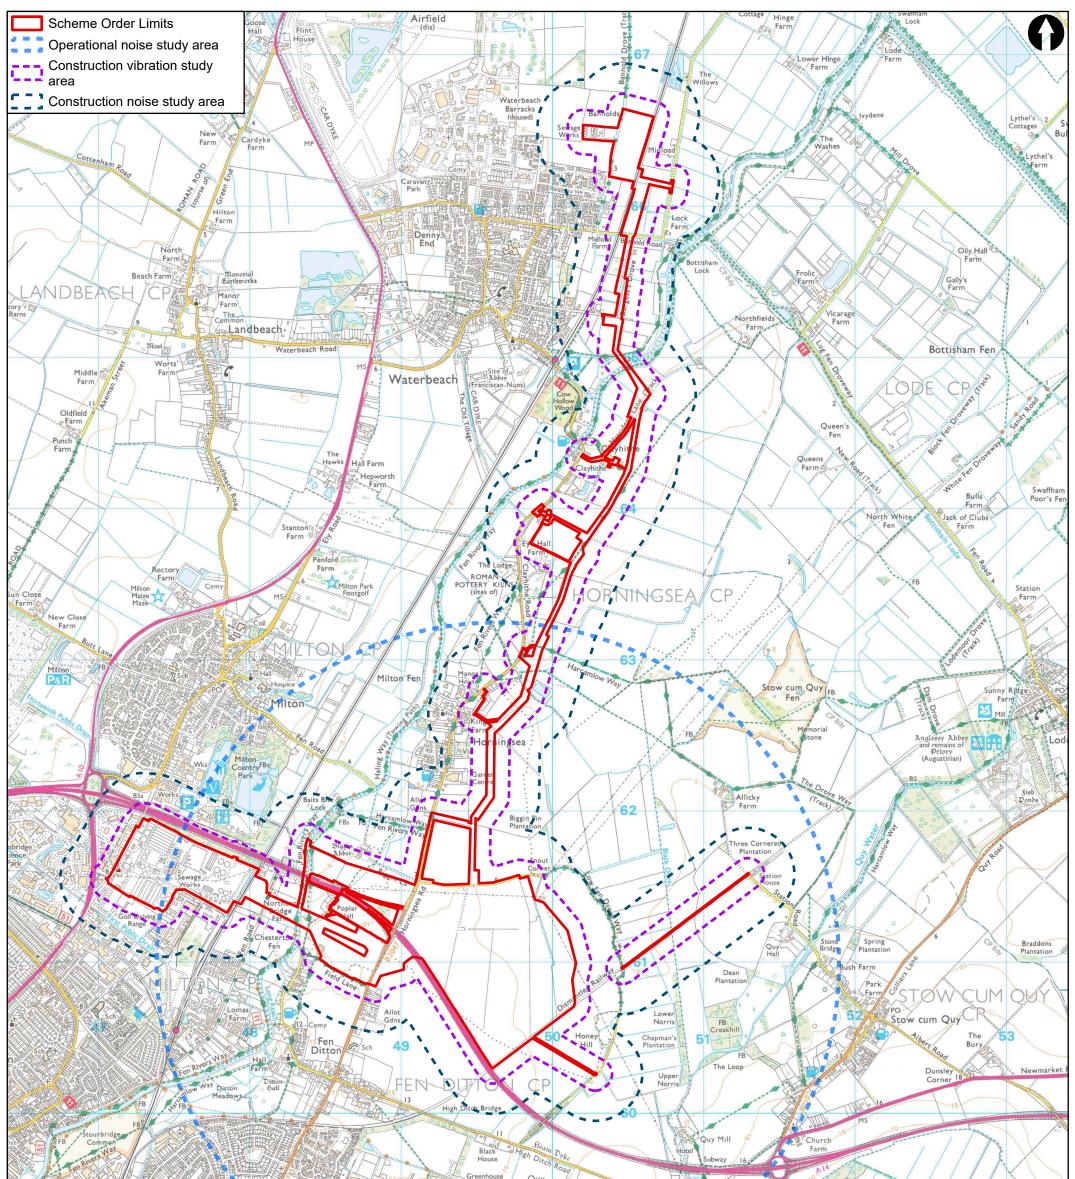

| © Mott MacDonald Ltd<br>This document is issued for the party which | r Services @One, 2022                                                                                                     | h the capti                               |          |       |                 | Prospect<br>Farm | Longfield<br>Farm | eversham Fen                                                                                    | Shore Dro<br>Drove Way Fra<br>cle Wilbraham<br>1,000 | 1,            | E Frog En |
|---------------------------------------------------------------------|---------------------------------------------------------------------------------------------------------------------------|-------------------------------------------|----------|-------|-----------------|------------------|-------------------|-------------------------------------------------------------------------------------------------|------------------------------------------------------|---------------|-----------|
| M<br>MOTT<br>MACDONALD                                              | 22 Station Road<br>Cambridge CB1 2JD<br>United Kingdom<br>T +44 (0)20 8774 2000<br>F +44 (0)20 8681 5706<br>W mottmac.com | client<br>love every drop<br>anglianwater |          |       |                 |                  |                   | Title<br>Cambridge Waste Water Treatment Plant<br>Relocation Project<br>Environmental Statement | DrawnFLCheckedJEApprovedCSScale at A3                |               | <u> </u>  |
|                                                                     |                                                                                                                           | Rev                                       | Date     | Drawn | Description     | Ch'k'd           | App'd             | Noise and vibration study areas                                                                 | 1:25,00                                              | 00            |           |
|                                                                     | w nounac.com                                                                                                              | P1                                        | 17/10/22 | FL    | For Information | HL               | CS                | Drawing Number<br>Figure 17.2                                                                   | Security<br>STD                                      | Status<br>PRE | Rev<br>P1 |