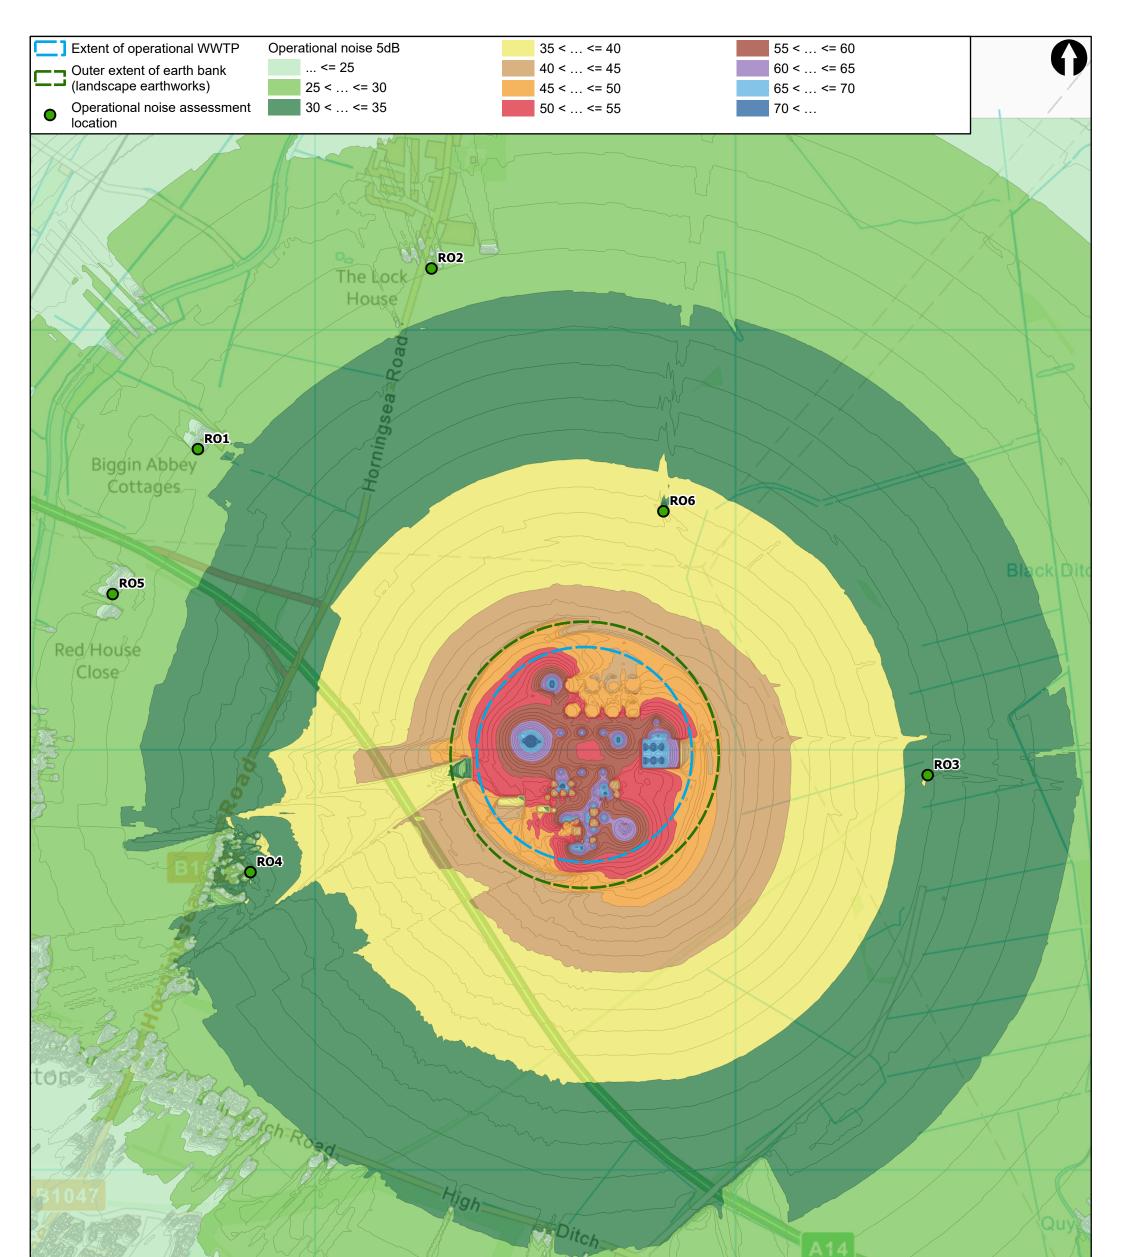

| Noise and vibration data: Mott Mac | me data: Anglian Water Services @One, 20.<br>Donald 2022<br>and database rights 2021 OS 100022432                | 22              |          |       |                 | wick<br>use |                    | Road High Di                          |             |        |         |  |
|------------------------------------|------------------------------------------------------------------------------------------------------------------|-----------------|----------|-------|-----------------|-------------|--------------------|---------------------------------------|-------------|--------|---------|--|
|                                    | ommissioned it and for specific purposes connected wit<br>nces of this document being relied upon by any other p |                 |          |       |                 |             |                    |                                       | 500         | 7      | TMetres |  |
|                                    |                                                                                                                  | Clien           |          |       | 1               |             |                    | Title                                 | Drawn       | FL     | L       |  |
| M                                  | 22 Station Road<br>Cambridge CB1 2JD                                                                             |                 |          |       | eris drop       |             |                    | Cambridge Waste Water Treatment Plant | Checked     | JE     | E       |  |
| мотт М                             | love every drop                                                                                                  |                 |          |       |                 |             | Relocation Project | Approved CS                           |             | s      |         |  |
| MACDONALD                          | T +44 (0)20 8774 2000<br>F +44 (0)20 8681 5706<br>W mottmac.com                                                  | anglianwater of |          |       |                 |             |                    | Environmental Statement               | Scale at A3 |        |         |  |
|                                    |                                                                                                                  | Rev             | Date     | Drawn | Description     | Ch'k'd      | App'd              | Operational noise results             | 1:9,000     | )      |         |  |
|                                    |                                                                                                                  | COM P1          | 17/10/22 | FL    | For Information | ΗL          | CS                 | Drawing Number                        | Security    | Status | Rev     |  |
|                                    |                                                                                                                  |                 |          |       |                 |             |                    | Figure 17.5                           | STD         | PRE    | P1      |  |