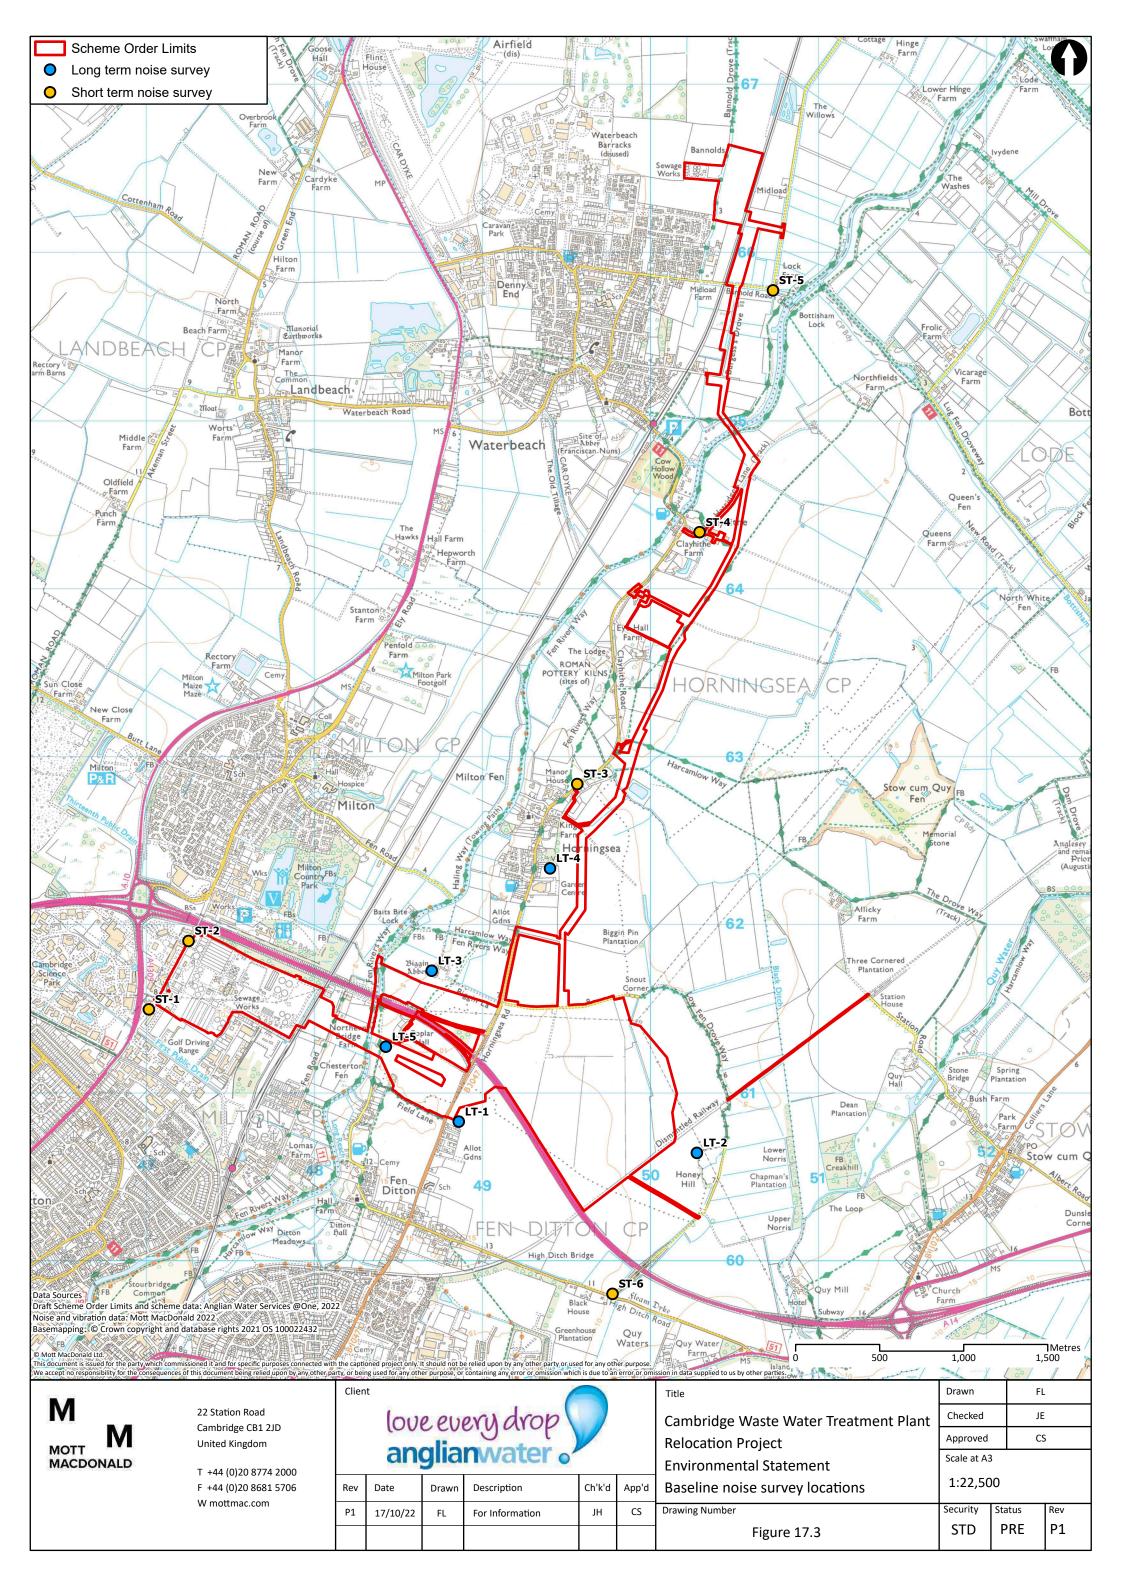

| © Mott MacDonald Ltd.<br>This document is issued for the party which c | r Services @One, 2022                          | h the captin<br>arty, or bein | oned project only. | it should not b<br>ter purpose, or | e relied upon by any other party or us<br>containing any error or omission whi | ed for any ott | er purpose. | ission in data supplied to us by other parties. |             | 7           | 1Metres<br>50 |
|------------------------------------------------------------------------|------------------------------------------------|-------------------------------|--------------------|------------------------------------|--------------------------------------------------------------------------------|----------------|-------------|-------------------------------------------------|-------------|-------------|---------------|
| Μ                                                                      | 22 Station Road                                | Clien                         |                    |                                    | (                                                                              |                |             | Title                                           | Drawn       | FL          |               |
|                                                                        | Cambridge CB1 2JD                              |                               | love every drop    |                                    |                                                                                |                |             | Cambridge Waste Water Treatment Plant           | Checked     | JE          |               |
|                                                                        | United Kingdom                                 |                               |                    |                                    |                                                                                |                |             | Relocation Project                              | Approved    | Approved CS |               |
| MOTT<br>MACDONALD                                                      |                                                |                               |                    |                                    |                                                                                |                |             | Environmental Statement                         | Scale at A3 |             |               |
| Her and post on the state speed and the state                          | T +44 (0)20 8774 2000<br>F +44 (0)20 8681 5706 | Rev                           | Date               | Drawn                              | Description                                                                    | Ch'k'd         | App'd       | Operational noise assessment locations          | 1:9,000     | )           |               |
|                                                                        | W mottmac.com                                  | P1                            | 17/10/22           | FL                                 | For Information                                                                | JΗ             | CS          | Drawing Number                                  | Security    | Status      | Rev           |
|                                                                        |                                                |                               |                    |                                    |                                                                                |                |             | Figure 17.4                                     | STD         | PRE         | P1            |