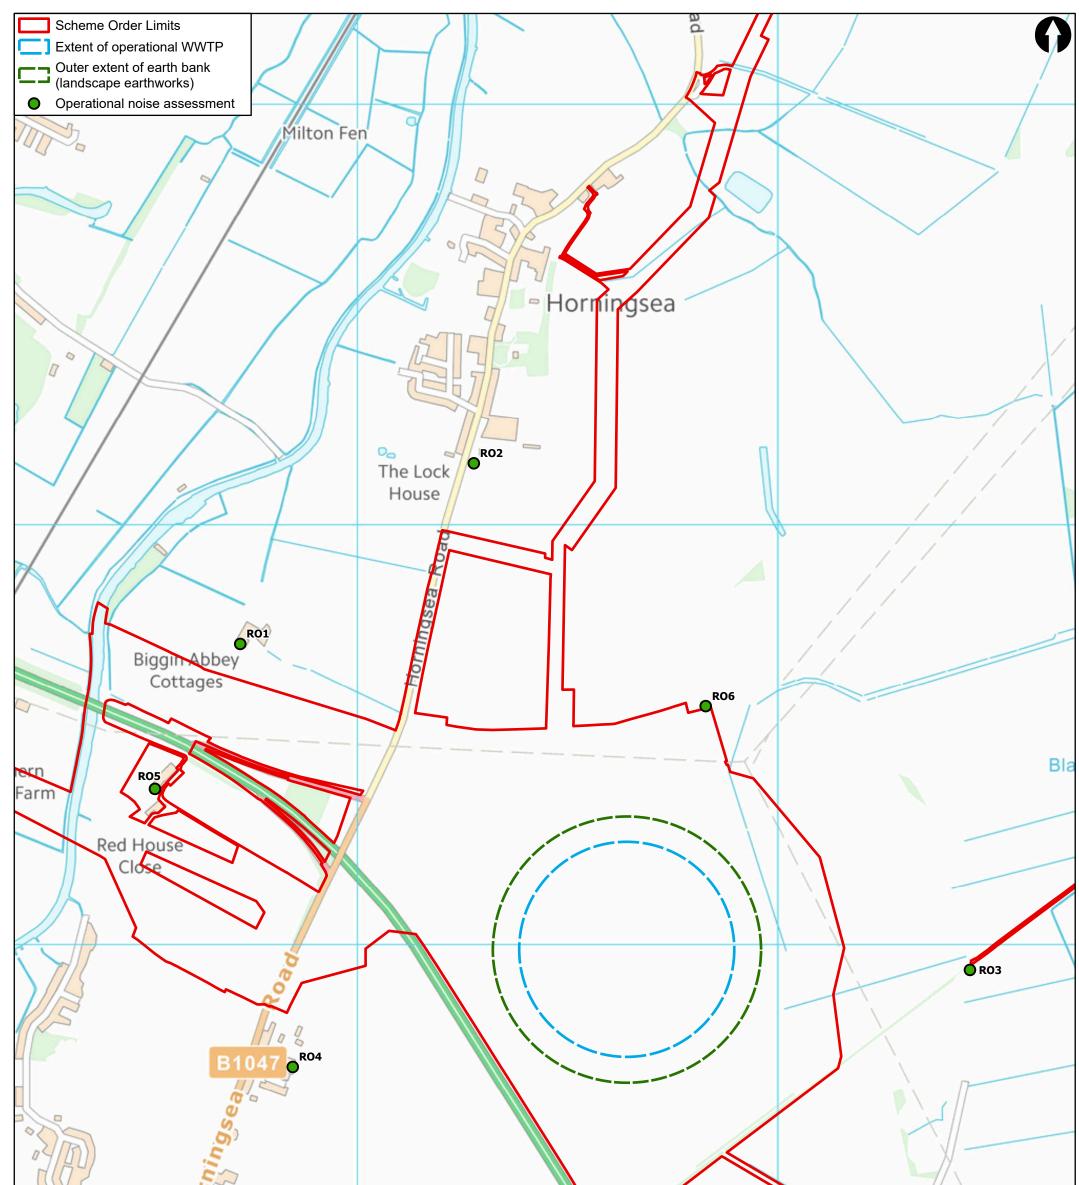

| Noise and vibration data: Mott Mac | me data: Anglian Water Services @One, 20.<br>Donald 2022<br>and database rights 2021 OS 100022432                | 22              |          |       |                 | wick<br>use |                    | Road High Di                          |             |        |         |  |
|------------------------------------|------------------------------------------------------------------------------------------------------------------|-----------------|----------|-------|-----------------|-------------|--------------------|---------------------------------------|-------------|--------|---------|--|
|                                    | ommissioned it and for specific purposes connected wit<br>nces of this document being relied upon by any other p |                 |          |       |                 |             |                    |                                       | 500         | 7      | TMetres |  |
|                                    |                                                                                                                  | Clien           |          |       | 1               |             |                    | Title                                 | Drawn       | FL     | L       |  |
| M                                  | 22 Station Road<br>Cambridge CB1 2JD                                                                             |                 |          |       | eris drop       |             |                    | Cambridge Waste Water Treatment Plant | Checked     | JE     | E       |  |
| мотт М                             | love every drop                                                                                                  |                 |          |       |                 |             | Relocation Project | Approved CS                           |             | s      |         |  |
| MACDONALD                          | T +44 (0)20 8774 2000<br>F +44 (0)20 8681 5706<br>W mottmac.com                                                  | anglianwater of |          |       |                 |             |                    | Environmental Statement               | Scale at A3 |        |         |  |
|                                    |                                                                                                                  | Rev             | Date     | Drawn | Description     | Ch'k'd      | App'd              | Operational noise results             | 1:9,000     | )      |         |  |
|                                    |                                                                                                                  | COM P1          | 17/10/22 | FL    | For Information | ΗL          | CS                 | Drawing Number                        | Security    | Status | Rev     |  |
|                                    |                                                                                                                  |                 |          |       |                 |             |                    | Figure 17.5                           | STD         | PRE    | P1      |  |